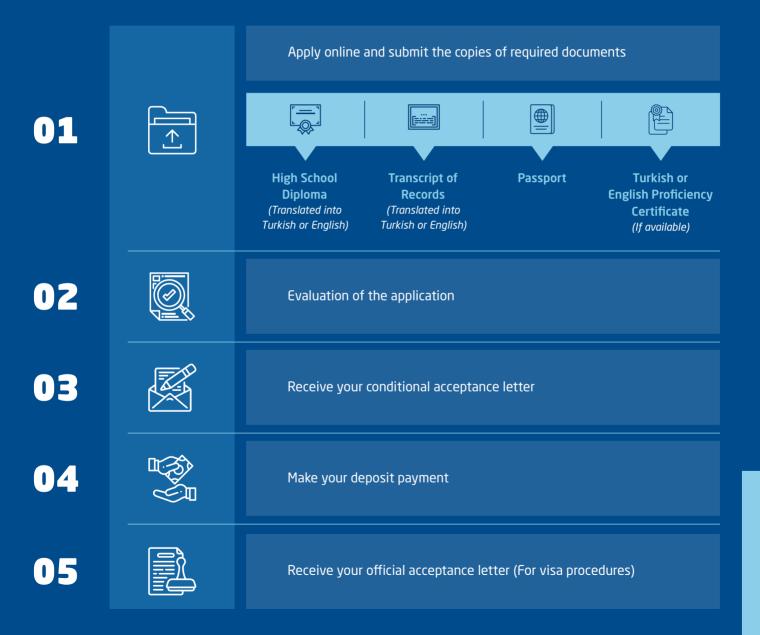

## ISTINYE UNIVERSITY ASSOCIATE PROGRAMS AND UNDERGRADUATE DEPARTMENTS ADMISSION PROCEDURE