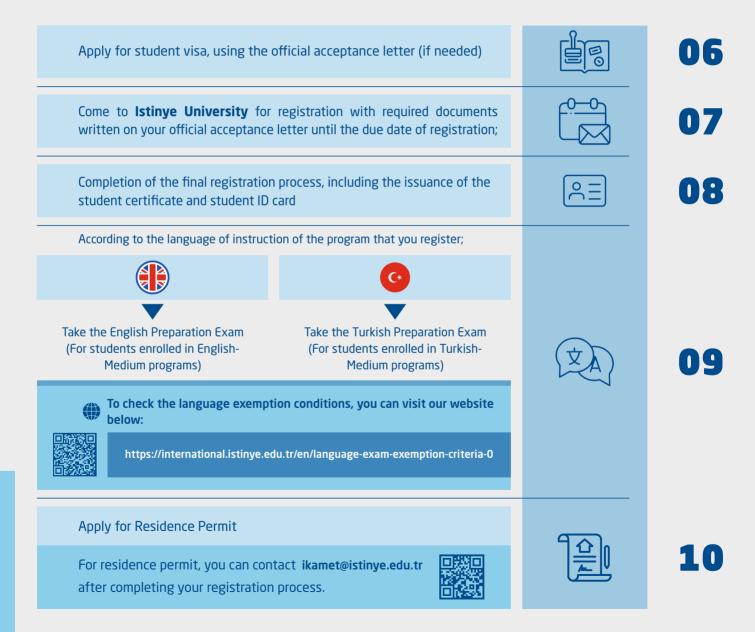

ISU ISTINYE UNIVERSITY

# INTERNATIONAL STUDENT APPLICATION BROCHURE





#### ISU ISTINYE UNIVERSITY ISTANBUL





## international.istinye.edu.tr

## ISTINYE UNIVERSITY ASSOCIATE PROGRAMS AND UNDERGRADUATE DEPARTMENTS ADMISSION PROCEDURE



## ISTINYE UNIVERSITY ASSOCIATE PROGRAMS AND UNDERGRADUATE DEPARTMENTS ADMISSION PROCEDURE



## ISTINYE UNIVERSITY GRADUATE PROGRAMS ADMISSION PROCEDURE



## ISTINYE UNIVERSITY GRADUATE PROGRAMS ADMISSION PROCEDURE



#### UNDERGRADUATE DEPARTMENTS

| IAL<br>ON FEE |
|---------------|
|               |
|               |

| Faculty of Medicine (6 Years)                            |          |             |
|----------------------------------------------------------|----------|-------------|
| Medicine (Turkish)                                       | \$20.000 | Vadi Campus |
| Medicine (English)                                       | \$26.400 | Vadi Campus |
| Faculty of Dentistry (5 Years)                           |          |             |
| Dentistry (Turkish)                                      | \$16.200 | Vadi Campus |
| Dentistry (English)                                      | \$22.200 | Vadi Campus |
| Faculty of Pharmacy (5 Years)                            |          |             |
| Pha