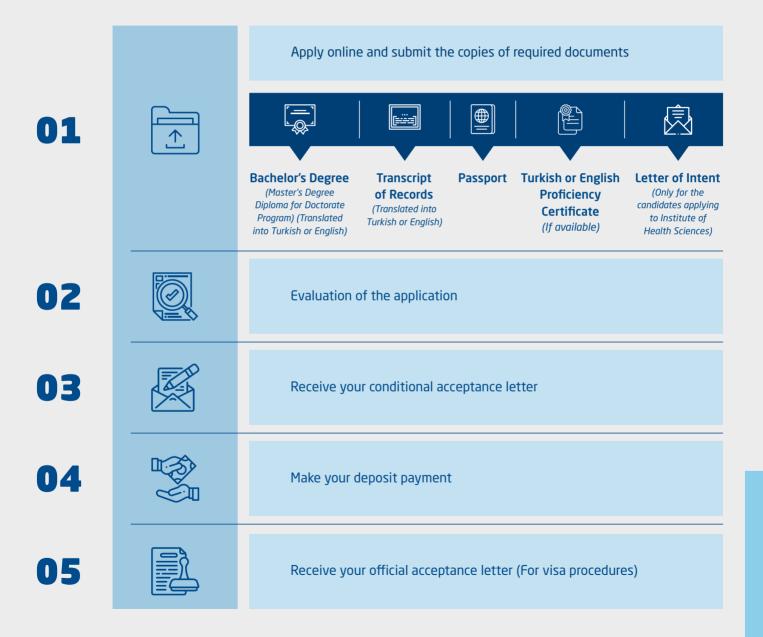

ISU ISTINYE UNIVERSITY

# INTERNATIONAL STUDENT APPLICATION BROCHURE





#### ISU ISTINYE UNIVERSITY ISTANBUL





## international.istinye.edu.tr

## ISTINYE UNIVERSITY ASSOCIATE PROGRAMS AND UNDERGRADUATE DEPARTMENTS ADMISSION PROCEDURE



## ISTINYE UNIVERSITY ASSOCIATE PROGRAMS AND UNDERGRADUATE DEPARTMENTS ADMISSION PROCEDURE



## ISTINYE UNIVERSITY GRADUATE PROGRAMS ADMISSION PROCEDURE



## ISTINYE UNIVERSITY GRADUATE PROGRAMS ADMISSION PROCEDURE



#### UNDERGRADUATE DEPARTMENTS

| IAL<br>ON FEE |
|---------------|
|               |
|               |

| Faculty of Medicine (6 Years)                            |          |             |
|----------------------------------------------------------|----------|-------------|
| Medicine (Turkish)                                       | \$20.000 | Vadi Campus |
| Medicine (English)                                       | \$26.400 | Vadi Campus |
| Faculty of Dentistry (5 Years)                           |          |             |
| Dentistry (Turkish)                                      | \$16.200 | Vadi Campus |
| Dentistry (English)                                      | \$22.200 | Vadi Campus |
| Faculty of Pharmacy (5 Yea