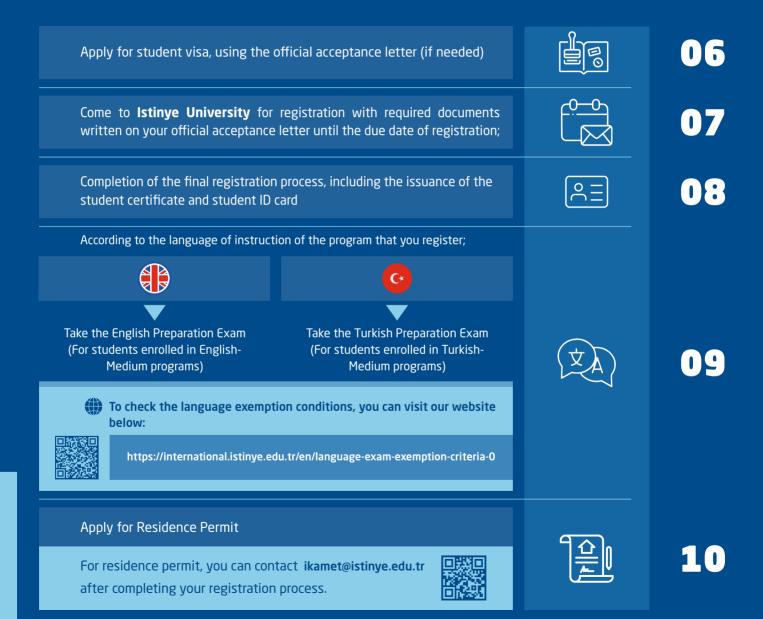

## ISTINYE UNIVERSITY ASSOCIATE PROGRAMS AND UNDERGRADUATE DEPARTMENTS ADMISSION PROCEDURE