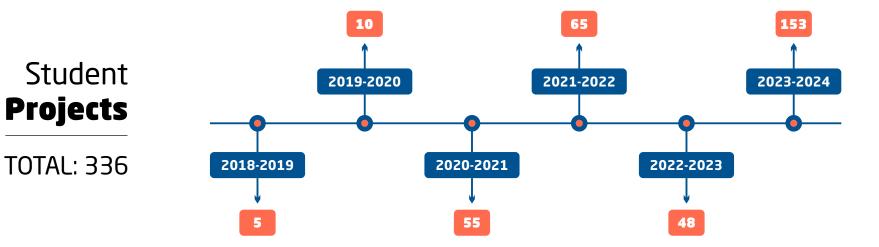

# STUDENT **PROJECTS**

**113** student projects in 2022 and **99** student projects in the first half of 2023 were funded by The Scientific and Technological Research Council of Turkey **(TÜBİTAK 2209).** 